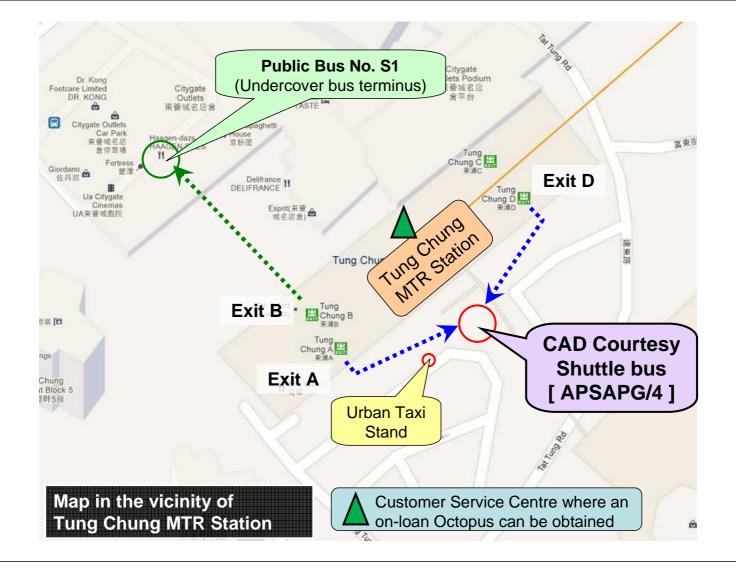

#### Tung Chung MTR Station → CAD HQ

For Public bus Route no. S1 (Fare: HK\$3.5)

 Leave via Exit B and walk straight ahead to the undercover bus terminus to board the bus

#### CAD HQ → Tung Chung MTR Station / Airport

For **Public bus** Route no. **S1** (Fare: HK\$3.5)

- Leave via the side door of the CAD building (See map overleaf) and cross the road for the bus stop
- Buses bound for <u>Tung Chung MTR Station</u> and <u>Airport</u> (<u>Passenger Terminal Building</u>) share the same stop
   Please check the direction of bus before boarding

### **CAD Courtesy shuttle bus**

#### Schedule

| Departing Tung Chung MTR Station* | Departing<br>Regal Airport<br>Hotel | Arriving<br>CAD HQ |
|-----------------------------------|-------------------------------------|--------------------|
| 08:25                             | 08:40                               | 08:50              |

| Departing CAD HQ | Arriving<br>Regal Airport □ □<br>Hotel | Arriving Tung Chung MTR Station* |
|------------------|----------------------------------------|----------------------------------|
| 15:45            | 15:55                                  | 16:10                            |

<sup>\*</sup>Please refer to the map overleaf for location

Delegates please note that the shuttle bus will depart punctually according to this schedule