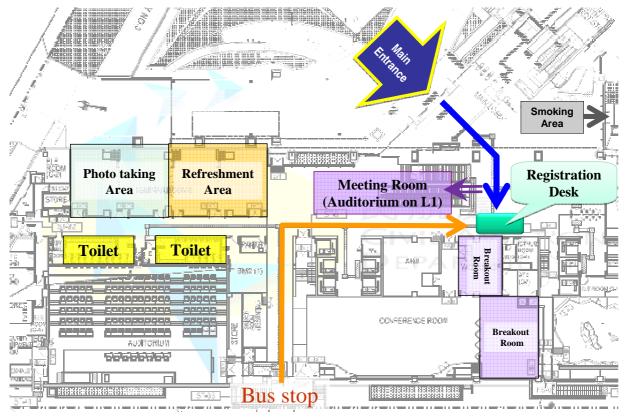

---|--------------------|
| 08:25                             | 08:40                               | 08:50              |

| Departing CAD HQ | Arriving<br>Regal Airport □ □<br>Hotel | Arriving Tung Chung MTR Station* |
|------------------|----------------------------------------|----------------------------------|
| 15:45            | 15:55                                  | 16:10                            |

<sup>\*</sup>Please refer to the map overleaf for location

Delegates please note that the shuttle bus will depart punctually according to this schedule

### For Taxi drivers

### 請送我到 民航處總部大樓

(香港國際機場東輝路, 港龍大厦附近)

Please take me to the
Civil Aviation Department Headquarters
(Near Dragonair House, Tung Fai Rd,
Hong Kong International Airport)



# Venue overview

(3 - 7 Jun 2013)



24 May 2013

### **CAD Headquarters – Level 0**